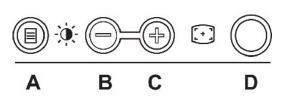

## **Front View**

- 1 Menu selection button
- 2 Brightness Contrast / Down(-) button
- 3 Auto-Adjust / Up(+) button
- 4 Power On/Off button with LED indicator

Security lock slot

2 Dell Soundbar mounting brackets